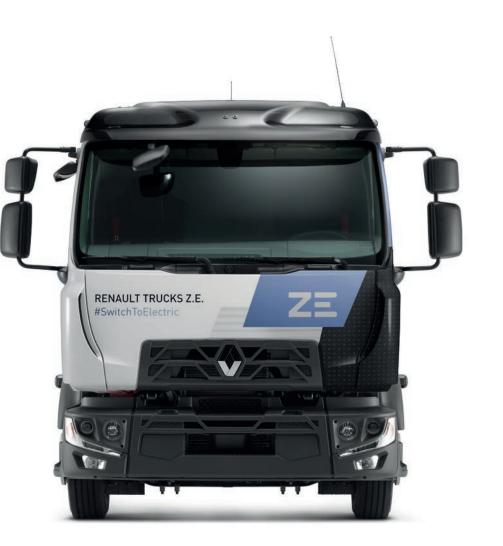

and insurance solutions for the purchase or rental of your vehicles.



Renault Trucks original spare parts ensure your vehicles deliver optimal, long term levels of performance.









# RENAULT TRUCKS **ALL-ELECTRIC RANGE**















renault-trucks.com



## RENAULT MASTER Z.E.

A versatile LCV to enter the low emission zones.



#### **BATTERY**

- Technology: lithium-ion
- Capacity: 33 kWh

#### DRIVELINE

- 1 electric motor - Max Power: 57 kW / 76 hp
- Max torque: 225 Nm
- Max speed: 100 km/h
- Eco Mode
- Single gear reduction transmission

## CHARGE

- Full charge: up to 6 h

#### RANGE

- Up to 120 km real autonomy

#### **SPECIFICATIONS**

- 6 versions
- 3 lengths / 2 heights
- Gross vehicle weight 3.1 tons





## RENAULT TRUCKS D Z.E.

A quiet truck for urban deliveries.



#### **BATTERY**

- Technology: lithium-ion Capacity: 200 to 300 kWh

#### DRIVELINE

- 1 electric motor
- Max Power: 185 kW / 250 hp
- Continuous Power: 130 kW / 175 hp
- Max torque: 425 Nm
- 2-gears transmission

#### CHARGE

#### RANGE

- Up to 300 km
- **SPECIFICATIONS**



- On board charging (22 kW) = 12 h
- Compatible with fast charging

- Wheelbase: 4,400 mm and 5,300 mm
- Gross vehicle weight: 16 tons

#### **BATTERY**

RENAULT TRUCKS D WIDE Z.E.

A profitable truck for urban waste collection.

RENAULT TRUCKS Z.E.

- Technology: lithium-ion
- Capacity: 200 kWh

#### DRIVELINE

- 2 electric motors
- Max Power: 370 kW / 500 hp
- Continuous Power: 260 kW / 350 hp
- Max torque: 850 Nm
- 2-gears transmission

### CHARGE

- On board charging (22 kW) = 8 h
- Compatible with fast chargi