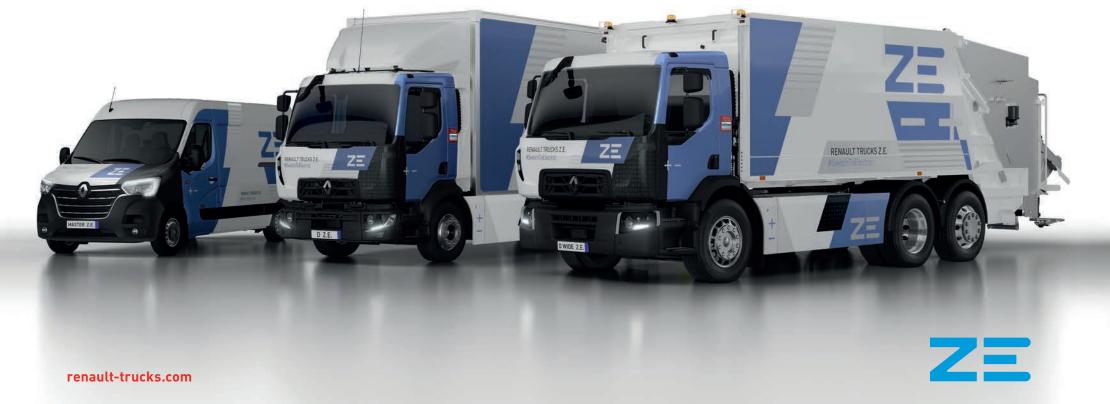

# RENAULT TRUCKS **ALL-ELECTRIC RANGE**

renault-trucks.com

## RENAULT MASTER Z.E.

A versatile LCV to enter the low emission zones.

## RENAULT TRUCKS D Z.E.

A quiet truck for urban deliveries.

#### **BATTERY**

RENAULT TRUCKS D WIDE Z.E.

A profitable truck for urban waste collection.

RENAULT TRUCKS Z.E.

- Technology: lithium-ion
- Capacity: 200 kWh