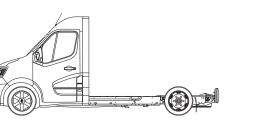

## RENAULT MASTER Z.E.

A versatile LCV to enter the low emission zones.

#### **SPECIFICATIONS**

- 6 versions
- 3 lengths / 2 heights
- Gross vehicle weight 3.1 tons