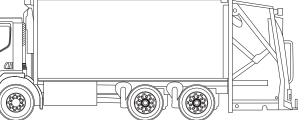

#### **BATTERY**

RENAULT TRUCKS D WIDE Z.E.

A profitable truck for urban waste collection.

RENAULT TRUCKS Z.E.

- Technology: lithium-ion
- Capacity: 200 kWh

## **SPECIFICATIONS**

- Wheelbase: 3,900 mm
- Gross vehicle weight: 26 tons