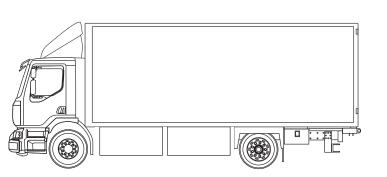

## RENAULT TRUCKS D Z.E.

A quiet truck for urban deliveries.

#### RANGE

- Up to 300 km
- **SPECIFICATIONS**

- On board charging (22 kW) = 12 h
- Compatible with fast charging

- Wheelbase: 4,400 mm and 5,300 mm
- Gross vehicle weight: 16 tons